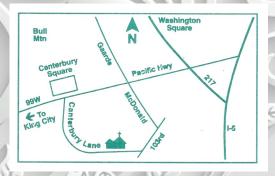

Calvin Presbyterian Church 10445 SW Canterbury Lane Tigard, Oregon 97223 www.calvinpresbyterian.org

Proceeds benefit Calvin's **Local Mission Projects.** 

**CALVIN PRESBYTERIAN CHURCH** 10445 SW Canterbury Lane Tigard, Oregon 97224 503-639-3273 www.calvinpresbyterian.org